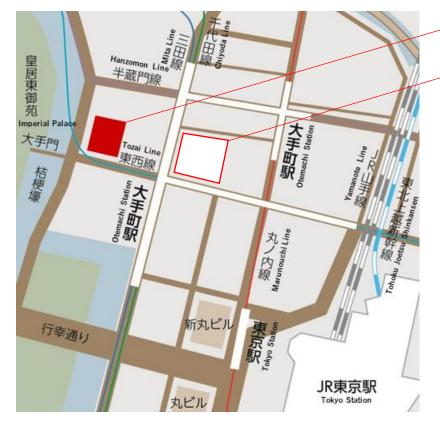

Located in the Otemachi-Marunouchi-Yurakcho area (known as Daimaruyu), one of Japan's leading business areas, this property will contribute steadily to the Company's profits as a highly competitive office building, including with the convenience of its direct connection to Otemachi Station, which is served by five subway lines (the Marunouchi, Tozai, Chiyoda, Hanzomon, and Mita lines).

## **■**Location

Otemon Tower / ENEOS Building

**Otemachi First Square** 

**Contact Information:** 

Hiroyuki Miki, General Manager, Investment & Development Department, DAIBIRU CORPORATION Phone: 03-3506-745