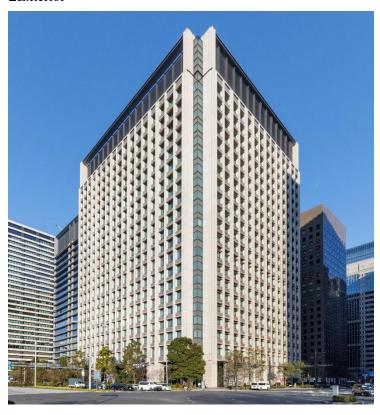

## **■**Exterior

■Outline of acquired property (acquisition of real estate trust beneficiary rights\*2)

| Name                                    | Otemon Tower / ENEOS Building                 |
|-----------------------------------------|-----------------------------------------------|
| Location                                | 1-1-2, Otemachi, Chiyoda-ku, Tokyo            |
| Acquired from                           | Sekisui House, Ltd.                           |
| Land area of the entire property        | 6,894m² (2,085 tsubo)                         |
| Gross floor area of the entire property | 103,462m <sup>2</sup> (31,297 tsubo)          |
| Completion                              | October 2015                                  |
| Number of stories                       | 22 floors above ground, 5 floors below ground |
| Acquisition date                        | March 27, 2023                                |