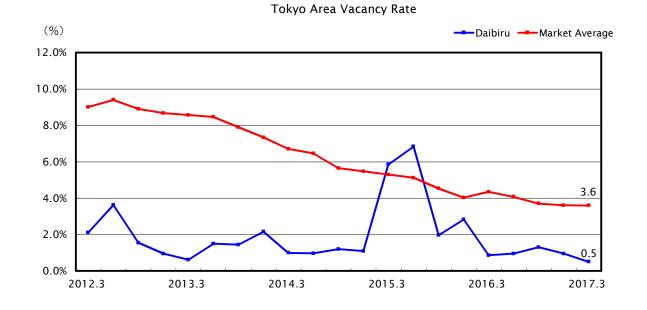

## During the latest 1-year period

| Vacancy Rate   | Area        | 1Q Fiscal 2016 | 2Q Fiscal 2016 | 3Q Fiscal 2016 | 4Q Fiscal 2016 |
|----------------|-------------|----------------|----------------|----------------|----------------|
| Daibiru        | Osaka Area  | 2.9%           | 4.3%           | 2.8%           | 2.1%           |
|                | Tokyo Area  | 1.0%           | 1.3%           | 1.0%           | 0.5%           |
|                | All regions | 2.2%           | 3.2%           | 2.1%           | 1.5%           |
| Market Average | Osaka Area  | 6.4%           | 5.8%           | 5.2%           | 4.7%           |
|                | Tokyo Area  | 4.1%           | 3.7%           | 3.6%           | 3.6%           |

Note)Market data,Source:Miki Shoji Office.(6 main wards in Osaka and 5 main wards in Tokyo)