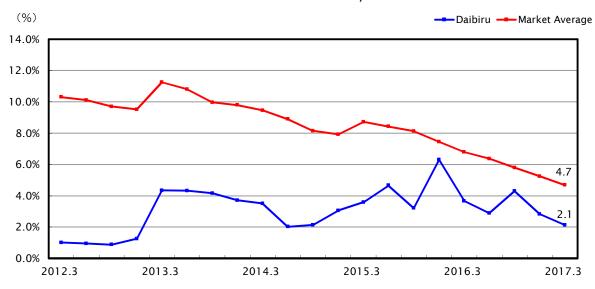

## During the latest 5-year period

Osaka Area Vacancy Rate

Note)Market data,Source:Miki Shoji Office.(6 main wards in Osaka and 5 main wards in Tokyo)