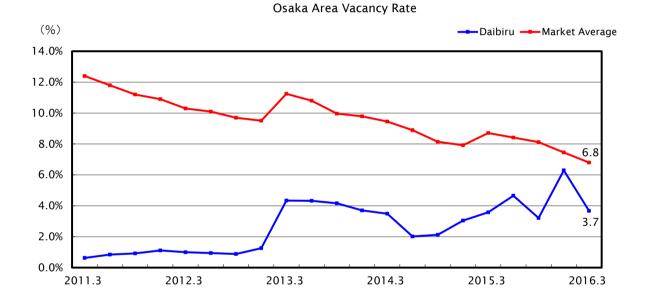

## Vacancy Rate

## During the latest 1-year period

| Vacancy Rate   | Area        | 1Q Fiscal 2015 | 2Q Fiscal 2015 | 3Q Fiscal 2015 | 4Q Fiscal 2015 |
|----------------|-------------|----------------|----------------|----------------|----------------|
| Daibiru        | Osaka Area  | 4.7%           | 3.2%           | 6.3%           | 3.7%           |
|                | Tokyo Area  | 6.8%           | 2.0%           | 2.8%           | 0.9%           |
|                | All regions | 5.5%           | 2.7%           | 5.0%           | 2.6%           |
| Market Average | Osaka Area  | 8.4%           | 8.1%           | 7.5%           | 6.8%           |
|                | Tokyo Area  | 5.1%           | 4.5%           | 4.0%           | 4.3%           |

Note)Market data,Source:Miki Shoji Office.(6 main wards in Osaka and 5 main wards in Tokyo)