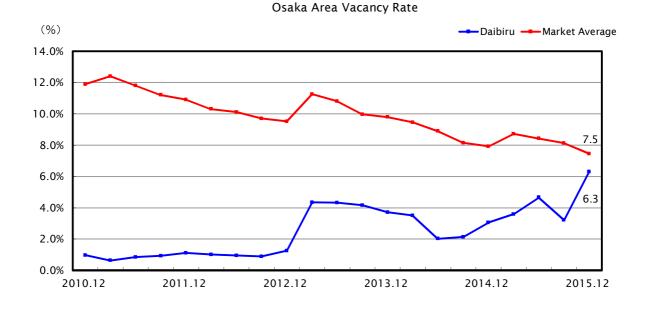

## Vacancy Rate

## ■ During the latest 1-year period

| Vacancy Rate   | Area        | 4Q Fiscal 2014 | 1Q Fiscal 2015 | 2Q Fiscal 2015 | 3Q Fiscal 2015 |
|----------------|-------------|----------------|----------------|----------------|----------------|
| Daibiru        | Osaka Area  | 3.6%           | 4.7%           | 3.2%           | 6.3%           |
|                | Tokyo Area  | 5.9%           | 6.8%           | 2.0%           | 2.8%           |
|                | All regions | 4.4%           | 5.5%           | 2.7%           | 5.0%           |
| Market Average | Osaka Area  | 8.7%           | 8.4%           | 8.1%           | 7.5%           |
|                | Tokyo Area  | 5.3%           | 5.1%           | 4.5%           | 4.0%           |

Note)Market data,Source:Miki Shoji Office.(6 main wards in Osaka and 5 main wards in Tokyo)