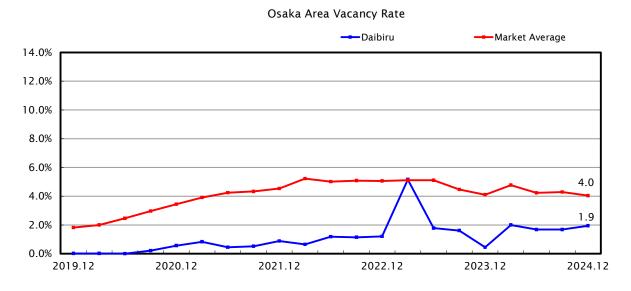

## During the latest 1-year period

| Vacancy Rate   | Area                | 4Q Fiscal 2023 | 1Q Fiscal 2024 | 2Q Fiscal 2024 | 3Q Fiscal 2024 |
|----------------|---------------------|----------------|----------------|----------------|----------------|
| Daibiru        | Osaka Area          | 2.0%           | 1.7%           | 1.7%           | 1.9%           |
|                | Tokyo Area          | 0.3%           | 0.9%           | 0.4%           | 0.2%           |
|                | Osaka / Tokyo Total | 1.3%           | 1.3%           | 1.1%           | 1.2%           |
| Market Average | Osaka Area          | 4.8%           | 4.2%           | 4.3%           | 4.0%           |
|                | Tokyo Area          | 5.5%           | 5.2%           | 4.6%           | 4.0%           |

Note) Market data,Source:Miki Shoji Office.(6 main wards in Osaka and 5 main wards in Tokyo)

## During the latest 5-year period