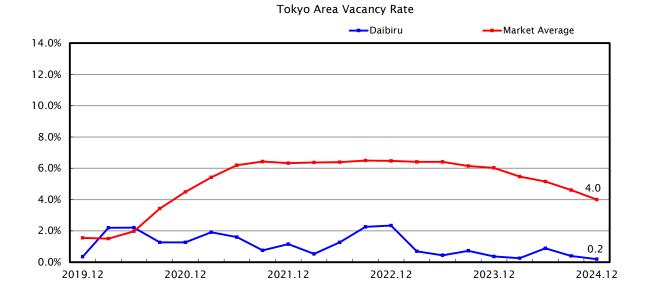

## During the latest 1-year period

| Vacancy Rate   | Area                | 4Q Fiscal 2023 | 1Q Fiscal 2024 | 2Q Fiscal 2024 | 3Q Fiscal 2024 |
|----------------|---------------------|----------------|----------------|----------------|----------------|
| Daibiru        | Osaka Area          | 2.0%           | 1.7%           | 1.7%           | 1.9%           |
|                | Tokyo Area          | 0.3%           | 0.9%           | 0.4%           | 0.2%           |
|                | Osaka / Tokyo Total | 1.3%           | 1.3%           | 1.1%           | 1.2%           |
| Market Average | Osaka Area          | 4.8%           | 4.2%           | 4.3%           | 4.0%           |
|                | Tokyo Area          | 5.5%           | 5.2%           | 4.6%           | 4.0%           |

Note) Market data,Source:Miki Shoji Office.(6 main wards in Osaka and 5 main wards in Tokyo)

## During the latest 5-year period